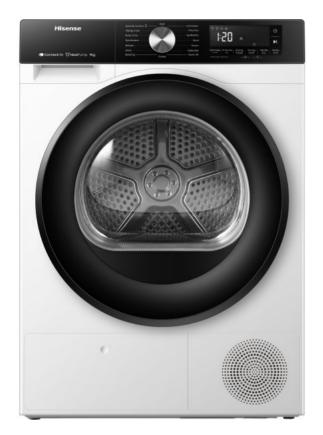

## DH3S902BW3

Durable Inverter Drying capacity: Large drum volume - 9 kg Twin Flow Drum volume: 125 I Drum illumination: Yes Door diameter: 52 cm Direct discharge of condensate Wi-FI operation: Integrated ConnectLife DelayEnd 16 programmes Humidity sensor Long lasting stainless steel drum Noise level drying: 64 dB(A)re 1 pW Estimated yearly energy consumption: 194 kWh Hermetically sealed: Yes Type of refrigerant : R290 Dimensions (W×H×D): 59.5 × 84.5 × 64 cm Dimensions of packed product (W×H×D): 67 × 88.5 × 72 cm Net weight: 54 kg Gross weight: 56 kg Stand-by power consumption: 0.45 W Nominal current of fuse: 10 amp Product code: 20013101